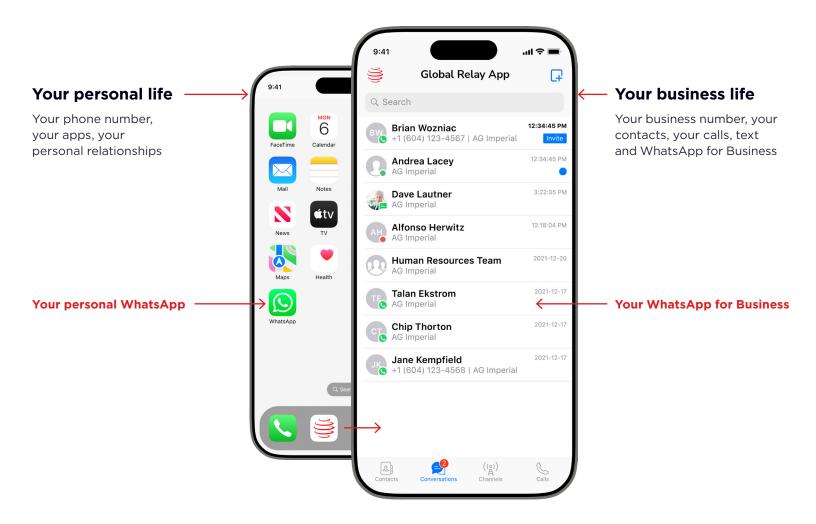

## **Global Relay App**

One phone, two numbers

## Separate your business and personal life

#### Social messaging for business

A second number enables you to connect with your customers, represent your company and remain compliant.

#### **Complete BYOD**

A Mobile Device Management (MDM) service is only part of your BYOD solution. A second number with the Global Relay App makes it complete.

#### BYOD: one phone, two numbers

- · Registering new phone numbers or porting existing numbers
- · Separating your business and personal life
- WhatsApp enablement fully automated by Global Relay

Global Relay App enables Voice, Text, WhatsApp and Search.