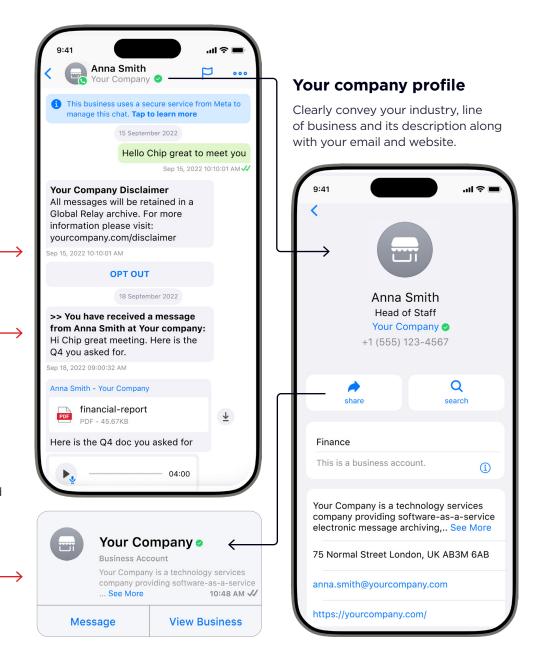

## Your brand on WhatsApp

### Your WhatsApp **Business Account**

Global Relay enables your brand

- Logo
- Company name
- Line of Business
- Verified authentic and notable business account

Your custom disclaimer foreach line of business

Your introduction template

#### Setting you up for success

Global Relay works with you to provide a complete technical implementation and representation of your business and its brand on WhatsApp.

#### Your next referral

A client's referral, with a simple share in your profile is the easiest way to grow your business.