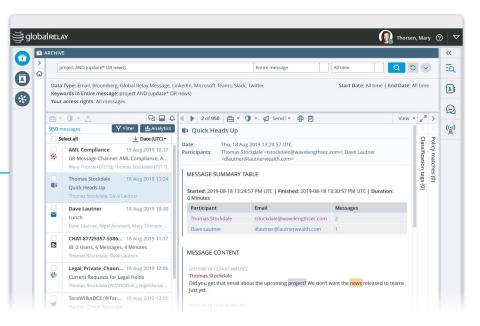

# RAPID RESPONSE TO RECORDS REQUESTS

Respond to open records requests – the same day received – by searching, refining, organizing, and sharing millions of records securely online in a matter of minutes.